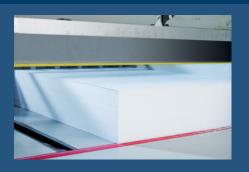

#### **EXACT LASER GUIDE LIGHT**

A green light beam of the Cross-Cutting Clipper MultiCut CSC clearly indicates the cutting line.

NEW!

Optional for all MultiCut Cutting Machines: SIEMENS S7 SPS Controller