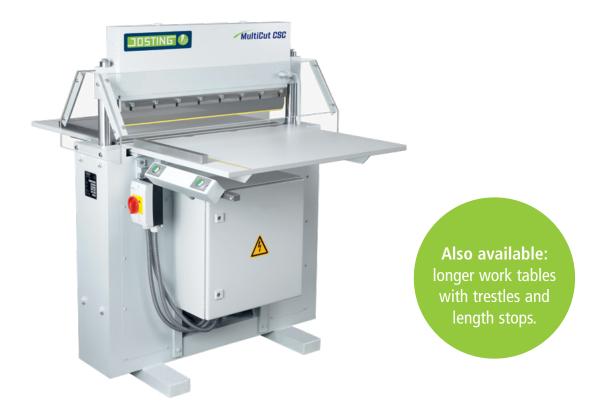

#### **CROSS-CUTTING CLIPPER MultiCut CSC – STACK CUTTER FOR VERSATILE OPERATIONS.**

Cross-Cutting Clipper MultiCut CSC is perfect for quick and neat cutting to length of veneer packs and other materials. Tear-free cutting is assured by the powerful, vertical operation of the knife. Due to the narrow construction, the cutting area can be perfectly monitored. The picture shows the machine with the bezel of the knife on the right for working from left to right. This machine is also available with the knive bezel on the left.

All Josting cutting machines offer the highest degree of precision, combined with functionality and safe operation. Moreover, they are also extremely robust and long-lasting. The Josting cross-cutter MultiCut CSC is equipped with work tables on both sides, variable throughput speed, a special chalk marker for the cutting area and a line laser for easier alignment of the material packages. On customer request, we offer the cutting machine turned by 180 degrees with the blade attached on the left.

Angular arrangement on demand

If you need an angular arrangement on the **right** or **left-hand side** of a longitudinal veneer jointing guillotine or on both sides, we will design the work tables accordingly.