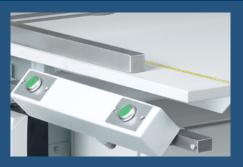

#### **CROSS-CUTTING CLIPPER MultiCut CSC – STACK CUTTER FOR VERSATILE OPERATIONS.**

Cross-Cutting Clipper MultiCut CSC is perfect for quick and neat cutting to length of veneer packs and other materials. Tear-free cutting is assured by the powerful, vertical operation of the knife. Due to the narrow construction, the cutting area can be perfectly monitored. The picture shows the machine with the bezel of the knife on the right for working from left to right. This machine is also available with the knive bezel on the left.

All Josting cutting machines offer the highest degree of precision, combined with functionality and safe operation. Moreover, they are also extremely robust and long-lasting. The Josting cross-cutter MultiCut CSC is equipped with work tables on both sides, variable throughput speed, a special chalk marker for the cutting area and a line laser for easier alignment of the material packages. On customer request, we offer the cutting machine turned by 180 degrees with the blade attached on the left.

#### **EXACT LASER GUIDE LIGHT**

A green light beam of the Cross-Cutting Clipper MultiCut CSC clearly indicates the cutting line.

NEW!

Optional for all MultiCut Cutting Machines: SIEMENS S7 SPS Controller