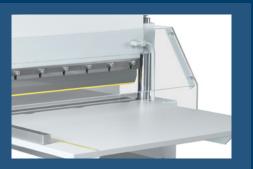

#### **MAXIMUM SAFETY**

The machine is equipped with a safetyorientated electric control system, a plexiglass shield and plug-in type angular stops.

#### **EASY OPERATION**

The cut is actuated by a two-hand pushbutton control. Lengths are indicated on 2 measuring tapes.