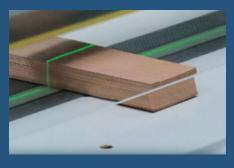

# Tear-free cutting by vertical operating knife.

#### **CROSS-CUTTING CLIPPER MultiCut CSC – STACK CUTTER FOR VERSATILE OPERATIONS.**

Cross-Cutting Clipper MultiCut CSC is perfect for quick and neat cutting to length of veneer packs and other materials. Tear-free cutting is assured by the powerful, vertical operation of the knife. Due to the narrow construction, the cutting area can be perfectly monitored. The picture shows the machine with the bezel of the knife on the right for working from left to right. This machine is also available with the knive bezel on the left.

#### **EXACT LASER GUIDE LIGHT**

A green light beam of the Cross-Cutting Clipper MultiCut CSC clearly indicates the cutting line.

NEW!

Optional for all MultiCut Cutting Machines: SIEMENS S7 SPS Controller